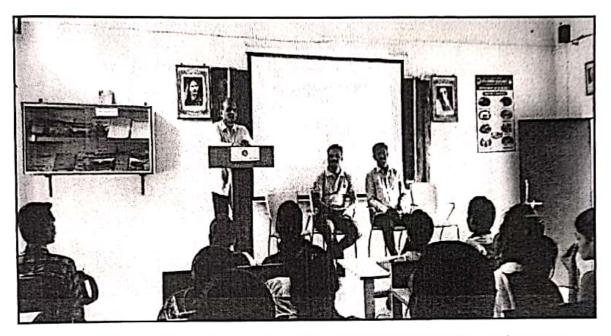

दि.०६/०५/२०२२

गटचर्चेमध्ये 'साहित्य' या गटामधील विद्यार्थीनी गौरी शेळके व निकिता चतुर या विचार व्यक्त करताना

गटचर्चेमध्ये 'कर्मवीर' या गटामधील विद्यार्थीनी कांती शेंडगे व निकिता लोंढे या विचार व्यक्त करताना