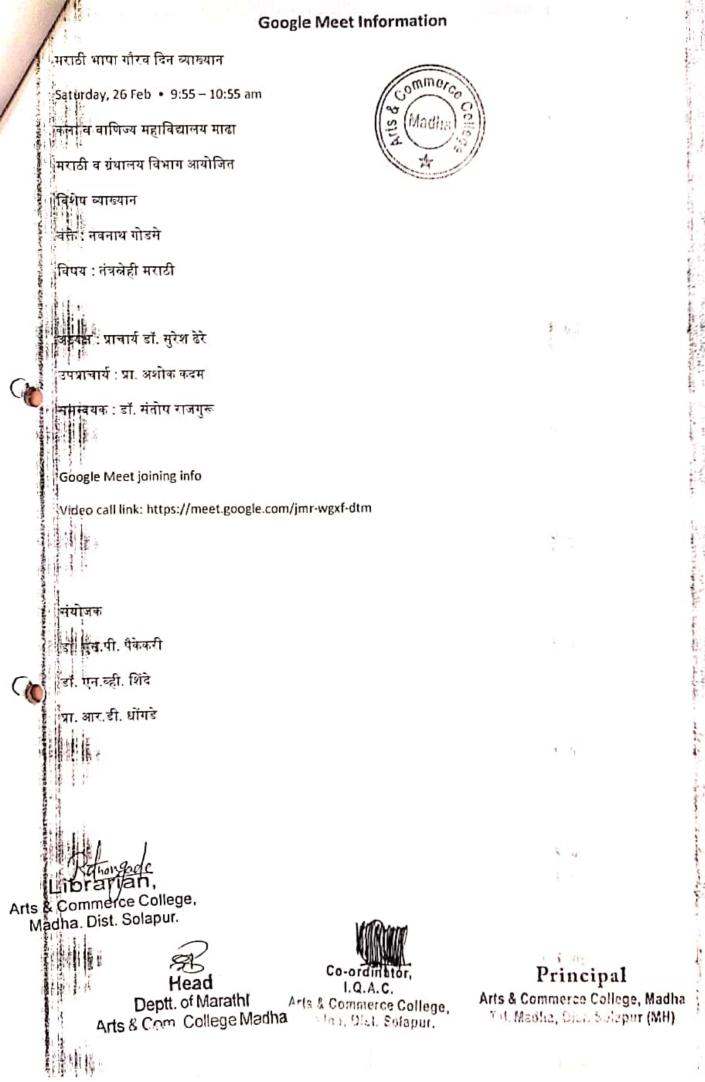

रयत शिक्षण संस्थेचे कला व वाणिज्य महाविद्यालय, माढा ता. माढा, जि. सोलापूर विद्यार्थी उपकम under the Teaching Learning Methods सन : २०२१—२०२२ मराठी विभाग Film Screening Activity

नोटीस

दि. ०६/०५/२०२२

0

**(**~~

मराठी विभागामधील सर्व विद्यार्थ्यांना कलविण्यात येते की, आपल्या बी.ए.भाग दोन मधील नाटक वाङ्मयप्रकार या विषयाच्या अभ्यासकमास वसंत कानेटकरांचे 'प्रेमा तुझा रंग कसा'? हे सुप्रसिद्ध नाटक आहे. तरी सर्व विद्यार्थ्यांना नाटक वाङ्मय प्रकार आणि नाटकाचा आस्वाद आकलनाकरिता सदरने नाटक दाखविण्यात येणार आहे. तरी सर्वांनी वर्ग कमांक १०२ मध्ये शुक्कवार, दि. १३/०५/२०२२ रोजी स. ०९.३० वाजता उपस्थित रहावे. उपक्रम वेळेत सुरू होईल याची सर्व विद्यार्थ्यांनी नेंद घ्यावी.

उपकम प्रमुख (डॉ.एन.व्ही. शिंदे)

Head Deptt. of Marathi Arts & Com College Madha

Co-ordinator, I.Q.A.C. Arts & Commerce College, Madha, Dist. Solapur.

incipal

Arts & Commerce College, Madha Tal. Mache, Diet Sciepur (MH)