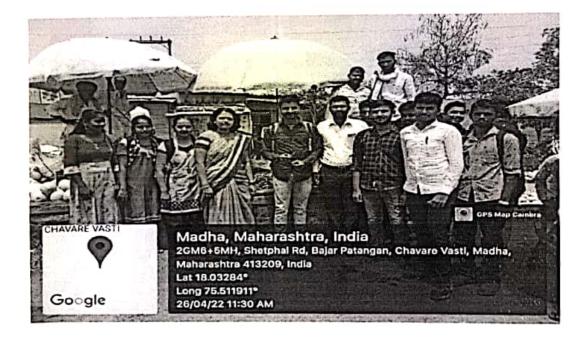

4.24-07-2022

मराठी विभाग आणि शिवलाल रामचंद वाचनालय माढा यांच्या संयुक्त विद्यमाने आयोजित

Under MoU Activity

Extension and Outreach Programme

'ग्रंथालय भेट उपकृग'

बुधवार, दि.२७/०४/२०२२, रोजी स. ११.३० वा.

### <u>नोटीस</u>

महाविद्यालयामधील वरिष्ठ विभागातील सर्व विद्यार्थ्यांना कळविण्यात येते की, मराठी विभाग आणि शिवलाल रामचंद वाचनालय, माढा यांच्यामधील सामंजस्य करार अंतर्गत Extension and Outreach Programme 'ग्रंथालय भेट' उपक्रम आयोजित केला आहे. सदर ग्रंथालय भेट बुधवार, दि. २७/०४/२०२२ रोजी स. ११.३०वा. नियोजित केली आहे. तरी सर्व विद्यार्थ्यांनी नियोजित वेळेत माढा येथील शुक्रवार पेठेमधील शिवलाल रामचंद वाचनालय येथे उपस्थित रहावे.