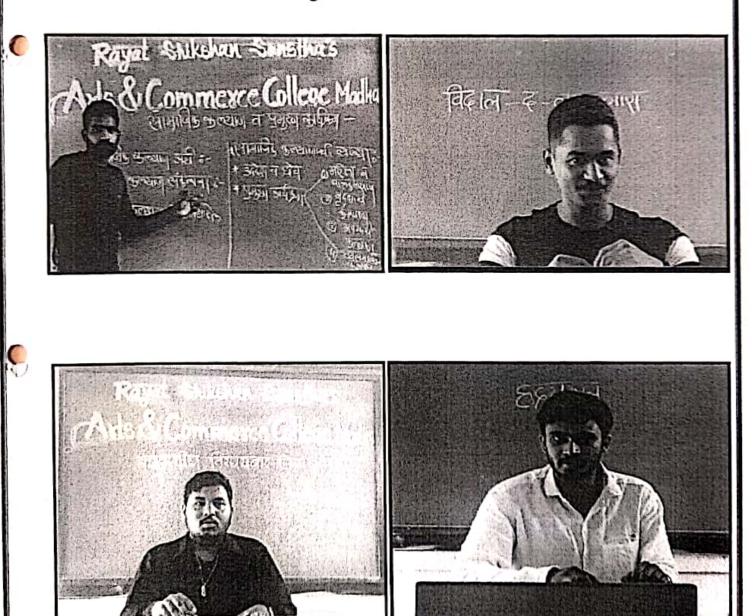

#### रयत शिक्षण संस्थेचे कला व वाणिज्य महाविद्यालय, माढा विद्यार्थी उपकम under the Teaching Learning Methods सन : २०२१–२०२२ मराठी विभाग Film Screening Activity दि. १३/०५/२०२२

उपकम फोटो

'प्रेमा तुझा रंग कसा?' नाटक लाईव्ह पाहताना विद्यार्थी

'प्रेमा तुझा रंग कसा?' नाटक लाईव्ह पाहताना विद्यार्थी

Rayat Shikshan Sanstha's