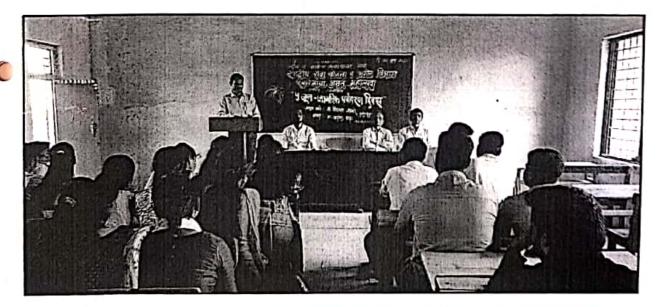

रयत शिक्षण संस्थेचे कला व वाणिज्य महाविद्यालय, माढा ता. माढा, जि. सोलापूर विद्यार्थी उपकम under the Teaching Learning Methods सन : २०२१—२०२२ मराठी विभाग Film Screening Activity

नोटीस

दि. ०६/०५/२०२२

0

**(**~~

मराठी विभागामधील सर्व विद्यार्थ्यांना कलविण्यात येते की, आपल्या बी.ए.भाग दोन मधील नाटक वाङ्मयप्रकार या विषयाच्या अभ्यासकमास वसंत कानेटकरांचे 'प्रेमा तुझा रंग कसा'? हे सुप्रसिद्ध नाटक आहे. तरी सर्व विद्यार्थ्यांना नाटक वाङ्मय प्रकार आणि नाटकाचा आस्वाद आकलनाकरिता सदरने नाटक दाखविण्यात येणार आहे. तरी सर्वांनी वर्ग कमांक १०२ मध्ये शुक्कवार, दि. १३/०५/२०२२ रोजी स. ०९.३० वाजता उपस्थित रहावे. उपक्रम वेळेत सुरू होईल याची सर्व विद्यार्थ्यांनी नेंद घ्यावी.