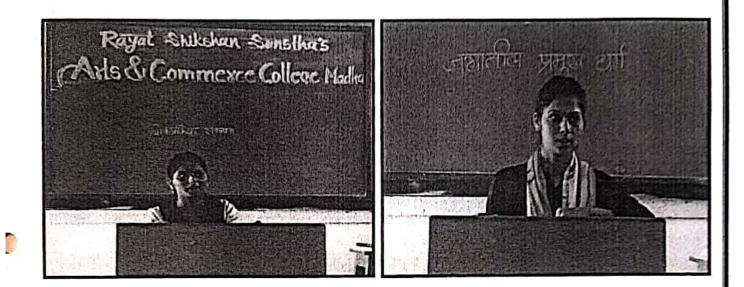

Scanned by CamScanner

मादा

दि.०९/०५/२०२२

MAHINS

E

and the set of the line of the local day of the local day

विद्यार्थी सेमिनार अंतर्गत शिवानी पारखे 'पैठणी' या विषयावर विचार व्यक्त करताना

विद्यार्थी सेमिनार अंतर्गत कोमल भोंडे 'जीवन आणि शिक्षण' या विषयावर विचार व्यक्त करताना