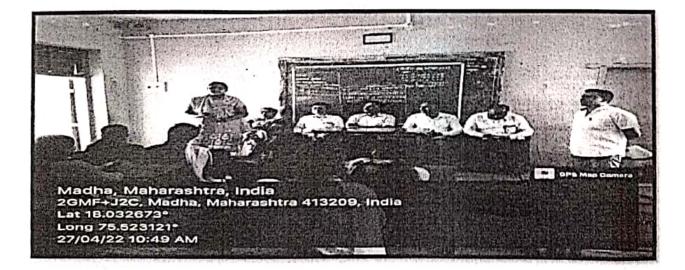

### **Brief Report of Activity**

|                    | Name of the Activity                             | Shivlal Romchand Vachanalaya, Madha<br>Librory Vist.                                                                                                                                                                                     |
|--------------------|--------------------------------------------------|------------------------------------------------------------------------------------------------------------------------------------------------------------------------------------------------------------------------------------------|
|                    | Date/Duration of the Activity                    | Wednesday, 27-04-2022                                                                                                                                                                                                                    |
|                    | Name of the Organizing<br>Committee /Department  | Under MoU activity<br>Department of Marathi                                                                                                                                                                                              |
|                    | Objectives for organizing the Activity           | 1) Enhance the reading skill.<br>13 Information about S.R. Library, Madha.                                                                                                                                                               |
|                    | Nature of Activity                               | Library Visit & Book, Journals information.                                                                                                                                                                                              |
| \<br><b>&gt;</b> > | Brief Report                                     | मेंगलय भेट उपक्रम खंतर्जन वियार्ण्यांना प्रत्यक्ष<br>ग्रंथालय भेरीसाठी नेल्याल झाले. जंयालमामधील<br>दुर्मिड ग्रंथ, पेपर कात्रजे, नवीन पुस्तके, विविध<br>विषयंवरील नियतकालिके परावनास दिली शिवाय<br>भाद्वारे वीर्चनास प्रतना करण्याल आले. |
|                    | Number of Participants                           | 32                                                                                                                                                                                                                                       |
| ú                  | Attachment<br>Photo/News/List of<br>Participants | Notice, letters List of students, photo etc.                                                                                                                                                                                             |
| X                  |                                                  |                                                                                                                                                                                                                                          |

4.24-07-2022

मराठी विभाग आणि शिवलाल रामचंद वाचनालय माढा यांच्या संयुक्त विद्यमाने आयोजित

Under MoU Activity

Extension and Outreach Programme

'ग्रंथालय भेट उपकृग'

बुधवार, दि.२७/०४/२०२२, रोजी स. ११.३० वा.

### <u>नोटीस</u>

महाविद्यालयामधील वरिष्ठ विभागातील सर्व विद्यार्थ्यांना कळविण्यात येते की, मराठी विभाग आणि शिवलाल रामचंद वाचनालय, माढा यांच्यामधील सामंजस्य करार अंतर्गत Extension and Outreach Programme 'ग्रंथालय भेट' उपक्रम आयोजित केला आहे. सदर ग्रंथालय भेट बुधवार, दि. २७/०४/२०२२ रोजी स. ११.३०वा. नियोजित केली आहे. तरी सर्व विद्यार्थ्यांनी नियोजित वेळेत माढा येथील शुक्रवार पेठेमधील शिवलाल रामचंद वाचनालय येथे उपस्थित रहावे.