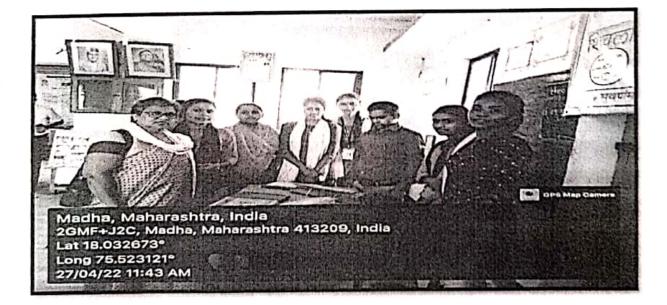

### **Brief Report of Activity**

|                    | Name of the Activity                             | Shivlal Romchand Vachanalaya, Madha<br>Librory Vist.                                                                                                                                                                                     |
|--------------------|--------------------------------------------------|------------------------------------------------------------------------------------------------------------------------------------------------------------------------------------------------------------------------------------------|
|                    | Date/Duration of the Activity                    | Wednesday, 27-04-2022                                                                                                                                                                                                                    |
|                    | Name of the Organizing<br>Committee /Department  | Under MoU activity<br>Department of Marathi                                                                                                                                                                                              |
|                    | Objectives for organizing the Activity           | 1) Enhance the reading skill.<br>13 Information about S.R. Library, Madha.                                                                                                                                                               |
|                    | Nature of Activity                               | Library Visit & Book, Journals information.                                                                                                                                                                                              |
| \<br><b>&gt;</b> > | Brief Report                                     | मेंगलय भेट उपक्रम खंतर्जन वियार्ण्यांना प्रत्यक्ष<br>ग्रंथालय भेरीसाठी नेल्याल झाले. जंयालमामधील<br>दुर्मिड ग्रंथ, पेपर कात्रजे, नवीन पुस्तके, विविध<br>विषयंवरील नियतकालिके परावनास दिली शिवाय<br>भाद्वारे वीर्चनास प्रतना करण्याल आले. |
|                    | Number of Participants                           | 32                                                                                                                                                                                                                                       |
| ú                  | Attachment<br>Photo/News/List of<br>Participants | Notice, letters List of students, photo etc.                                                                                                                                                                                             |
| X                  |                                                  |                                                                                                                                                                                                                                          |

4.24-07-2022

मराठी विभाग आणि शिवलाल रामचंद वाचनालय माढा यांच्या संयुक्त विद्यमाने आयोजित

Under MoU Activity

Extension and Outreach Programme

'ग्रंथालय भेट उपकृग'

बुधवार, दि.२७/०४/२०२२, रोजी स. ११.३० वा.

### <u>नोटीस</u>

महाविद्यालयामधील वरिष्ठ विभागातील सर्व विद्यार्थ्यांना कळविण्यात येते की, मराठी विभाग आणि शिवलाल रामचंद वाचनालय, माढा यांच्यामधील सामंजस्य करार अंतर्गत Extension and Outreach Programme 'ग्रंथालय भेट' उपक्रम आयोजित केला आहे. सदर ग्रंथालय भेट बुधवार, दि. २७/०४/२०२२ रोजी स. ११.३०वा. नियोजित केली आहे. तरी सर्व विद्यार्थ्यांनी नियोजित वेळेत माढा येथील शुक्रवार पेठेमधील शिवलाल रामचंद वाचनालय येथे उपस्थित रहावे.

Under MoU Activity

**Extension and Outreach Programme** 

'ग्रंथालय भेट उन्हम'

बुधवार, दि.२७/०४/२०२२, रोजी स. ११.३० वा.

उपस्थित विद्यार्थी यादी ल अभिप्राय नोंद

|    | अ.क. | विद्यार्थ्याचे नाव                     | वर्ग                        | अभिप्राय                                                                                                  | सही     |
|----|------|----------------------------------------|-----------------------------|-----------------------------------------------------------------------------------------------------------|---------|
| لا |      | Darkhe Shivani<br>Suresh               | B·AI <sup>St</sup><br>Jeað  | भंशालशातील<br>दुर्मीढ पुरुतके<br>वाद्याराला मिळाली                                                        | Gruce_  |
| •  | 2]   | <havan aishwarga<br="">Manohar</havan> | B.A 1 <sup>St</sup><br>Jear | आरही विषिकाल<br>बामचंद्र वाचनालया-<br>ला केट दिली<br>बाकुंके चरांनी<br>आर्म्हाला ख्रुप छन<br>माहिती दिली. | havan   |
| ¥  | 3]   | Rakshe Sonali<br>Anili                 | 8.A 151<br>Year             |                                                                                                           | Rakshe. |