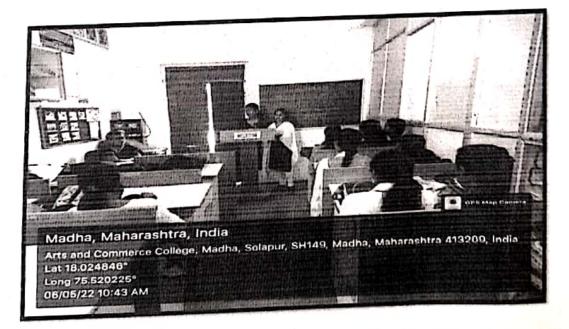

## मराठी विभाग गटचर्चा (Group Discussion)

शुकवार, दि. ०६/०५/२०२२

गटचर्चेमधील गटांनी मांडलेल्या मुद्यांची नोंद व अहवाल

| 14            |       | गतने नेता 🥂 |                                                                                      |
|---------------|-------|-------------|--------------------------------------------------------------------------------------|
| 11.<br>1945   | 8     | कर्मवीर     | या गटामध्ये बी.ए. भाग दोन मधील कांती शेंडगे व निकिता लोंढे या विद्यार्थ्यांनी प्रेमा |
| 1             |       | ar.         | तुझा रंग कसा? या नाटकातील कुटुंबव्यवस्था आणि त्याचे वास्तव जीवनातील प्रतिबिंब        |
| 3             |       |             | या विषयावर मत मांडले. कुटुंबातील अडचणी, समस्या यांना ओलांडून पुढे जाणे आणि           |
|               |       |             | कुटुंबव्यवस्था टिकविणे महत्त्वाचे आहे, असे विचार व्यक्त केले.                        |
| 4 101         | 2     | साहित्य     | र रागवध्ये गौरी शेळके व निकिता चतुर यांनी आजच्या आधुनिक काळातील                      |
|               |       | Since       | कुटुंबव्यवस्था सांगितली. विभक्त कुटुंबपद्धतोचे तोटे या गटाने सोदाहरण मांडले. तसेच    |
|               |       |             | एकत्रित सहण्याचे फायदे विद्यार्थ्यांना पटवून दिले.                                   |
|               | 3     | माढा        | या गटामध्ये रत्नदिप वारगड व अतुल गोसावी यांनी नटसम्राट या नाटकाचे उदाहरण             |
| 104           | 2     | 110         | देऊन त्यानील कुटुंबव्यवस्थेची माहिती दिली. शिवाय आजच्या कुटुंबव्यवस्थेमधील           |
| 51            | G. T. |             | सतिसंतर्भणश्चील तण्ण तणावां ही आहिती दिली.                                           |
| ~             | X     | रयत         | या गनानेक राष्ट्रिया अर्डकताई व ऐश्वर्या छटके यांनी कुटुंबव्यवस्थेमधील समानतीविषया   |
|               | ŏ     | 111         | विचार मांदले, सर्वांनी समानतेने जागले तर कुटुंब सुखी राहते, हे पटवून दिले.           |
| . 15<br>. 216 |       | अण्णा       | जेमानी नागरित्यक व शिवल भांगे यांनी प्रेमा तुझा रंग कसा या नाटकातील बल्लाल           |
| -             | ų     | 51551       | गार्वद गाने यांच्या कटंबाची माहिती दिली. कुटुंबातील सुख दु:खामध्य कुटुंबाच एकत्र 🎂   |
|               |       |             | रेजिनी पहल्लपणी आहे. हे या कटंबाने दाखवून दिले. कुटुवातील प्रत्यक                    |
|               |       |             | जन्मनी लिनाएसरणी तेगली असते परंतु या वेगळेपणामध्यही एक विचाराची धांग                 |
| 5             | e la  |             | प्रत्येकाने शोधून समन्वय साधल्यास कुटुंबाचा सर्वार्थाने विकास होतो. असे विचार        |
|               |       |             | गांडले.                                                                              |
|               |       | 1           |                                                                                      |