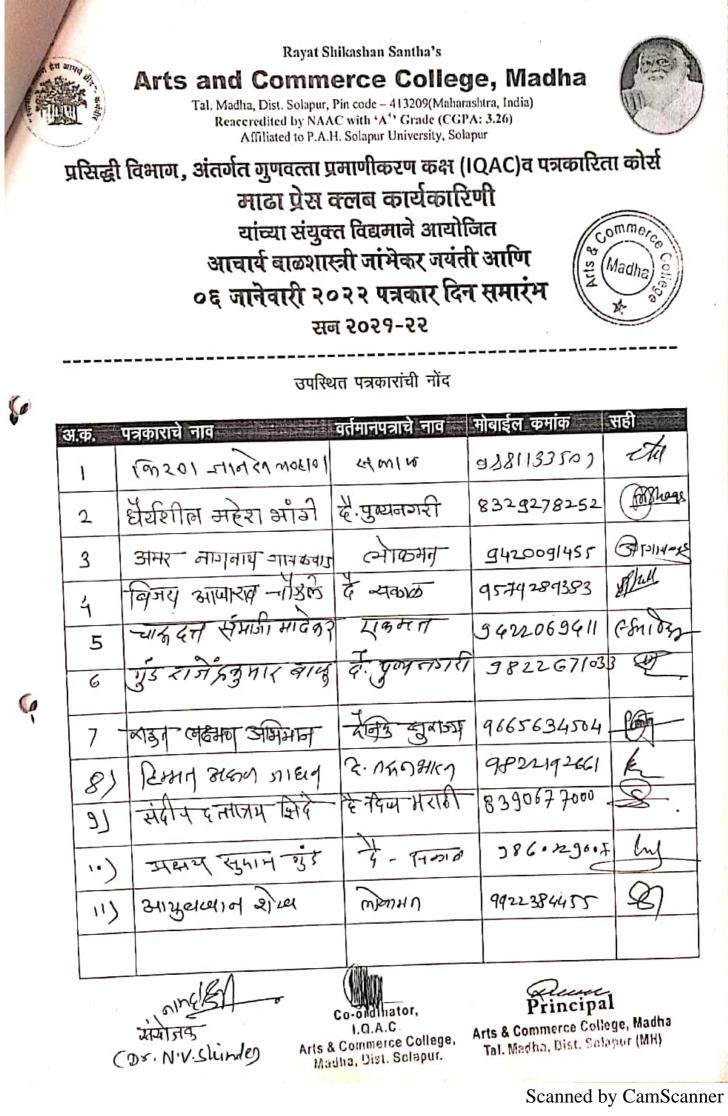

र जायकवार २) दी हिज्मान जाखव ३) द्वी विनय जोगुले ४) —

अध्यक्षीय मनोगत

: डॉ.जयवंत पालकर

.

आभार प्रदर्शन





Tal. Madha, Dist. Solapur, Pin code - 413209(Maharashtra, India) Reaccredited by NAAC with 'A'' Grade (CGPA: 3.26) Affiliated to P.A.H. Solapur University, Solapur

प्रसिद्धी विभाग, अंतर्गत गुणवत्ता प्रमाणीकरण कक्ष (IQAC)व पत्रकारिता कोर्स माढा प्रेस क्लब कार्यकारिणी

यांच्या संयुक्त विद्यमाने आयोजित

े आचार्य बाळशास्त्री जांमेकर जयंती आणि

०६ जानेवारी २०२२ पत्रकार दिन समारंभ

सन २०२१-२२

### कार्यकमपत्रिका

: डॉ. एन.व्ही. शिंदे

: उपस्थित सर्व मान्यवर पत्रकार

प्रास्ताविक व स्वागत

Madha

10

6

रवागत समारंभ

प्रातिनिधिक पत्रकारांचे मनोगत :

9) सी. अमर गायकवाड 2) मी हिमत जाह्यव 3) सी. विमय और्युले 8)

: प्राचार्य डॉ. सुरेश ढेरे

अध्यक्षीय मनोगत

आभार प्रदर्शन

: डॉ.जयवंत पालकर





#### अहवाल

महाविद्यालयाचा प्रसिद्धी विभाग, अंतर्गत गुणवत्ता प्रमाणीकरण कक्ष, पत्रकारिता कोर्स आणि माढा प्रेस क्लव कार्यकारिणी यांच्या संयुक्त विद्यमाने गुरूवार, दि. ०६ जानेवारी २०२२ रोजी स. १०.०० वाजता महाविद्यालयामध्ये आचार्य वाळशास्त्री जांभेकर जयंती तथा पत्रकार दिन समारंभ संपन्न झाला. या कार्यक्रमाचे अध्यक्ष प्राचार्य डॉ. सुरेश ढेरे यांनी यावेळी, महाविद्यालयाच्या परिवर्तनाची व उपक्रमांची माहिती दिली. तसेच या कार्यक्रमामध्ये माढा प्रेस क्लबचे अध्यक्ष श्री. अमर गायकवाड यांनी मनोगत व्यक्त केले. या कार्यक्रमामध्ये सुरूवातीला सर्व पत्रकारांचे स्वागत करून त्यांना शुभेच्छा देण्यात आल्या.

या कार्यक्रमाचे सूत्रसंचालन डॉ. एन.व्ही. शिंदे यांनी केले. आभारप्रदर्शन डॉ. जे.एम. पालकर यांनी केले. या कार्यक्रमासाठी उपप्राचार्य प्रा. अशोक कदम, डॉ.पी.जी. गायकवाड, प्रा. ए.बी. लोंढे, डॉ. सतिश घाडगे आदि