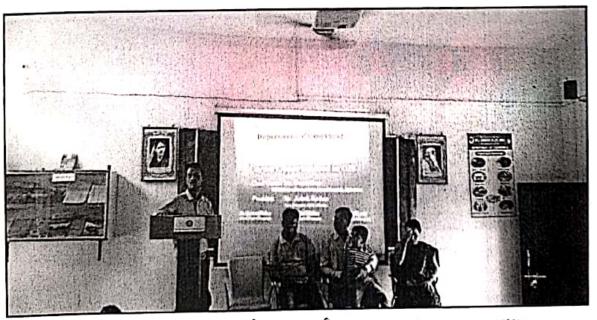

#### रयत शिक्षण संस्थेचे कला व वाणिज्य महाविद्यालय, माढा विद्यार्थी उपकम under the Teaching Learning Methods सन : २०२१–२०२२ मराठी विभाग Film Screening Activity दि. १३/०५/२०२२

उपकम फोटो

'प्रेमा तुझा रंग कसा?' नाटक लाईव्ह पाहताना विद्यार्थी

'प्रेमा तुझा रंग कसा?' नाटक लाईव्ह पाहताना विद्यार्थी

Rayat Shikshan Sanstha's