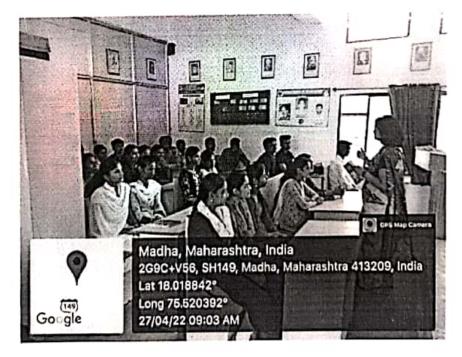

4.24-07-2022

मराठी विभाग आणि शिवलाल रामचंद वाचनालय माढा यांच्या संयुक्त विद्यमाने आयोजित

Under MoU Activity

Extension and Outreach Programme

'ग्रंथालय भेट उपकृग'

बुधवार, दि.२७/०४/२०२२, रोजी स. ११.३० वा.

### <u>नोटीस</u>

महाविद्यालयामधील वरिष्ठ विभागातील सर्व विद्यार्थ्यांना कळविण्यात येते की, मराठी विभाग आणि शिवलाल रामचंद वाचनालय, माढा यांच्यामधील सामंजस्य करार अंतर्गत Extension and Outreach Programme 'ग्रंथालय भेट' उपक्रम आयोजित केला आहे. सदर ग्रंथालय भेट बुधवार, दि. २७/०४/२०२२ रोजी स. ११.३०वा. नियोजित केली आहे. तरी सर्व विद्यार्थ्यांनी नियोजित वेळेत माढा येथील शुक्रवार पेठेमधील शिवलाल रामचंद वाचनालय येथे उपस्थित रहावे.

Under MoU Activity

**Extension and Outreach Programme** 

'ग्रंथालय भेट उन्हम'

बुधवार, दि.२७/०४/२०२२, रोजी स. ११.३० वा.

उपस्थित विद्यार्थी यादी ल अभिप्राय नोंद

|    | अ.क. | विद्यार्थ्याचे नाव                     | वर्ग                        | अभिप्राय                                                                                                  | सही     |
|----|------|----------------------------------------|-----------------------------|-----------------------------------------------------------------------------------------------------------|---------|
| لا |      | Darkhe Shivani<br>Suresh               | B·AI <sup>St</sup><br>Jeað  | भंशालशातील<br>दुर्मीढ पुरुतके<br>वाद्याराला मिळाली                                                        | Gruce_  |
| •  | 2]   | <havan aishwarga<br="">Manohar</havan> | B.A 1 <sup>St</sup><br>Jear | आरही विषिकाल<br>बामचंद्र वाचनालया-<br>ला केट दिली<br>बाकुंके चरांनी<br>आर्म्हाला ख्रुप छन<br>माहिती दिली. | havan   |
| ¥  | 3]   | Rakshe Sonali<br>Anili                 | 8.A 151<br>Year             |                                                                                                           | Rakshe. |