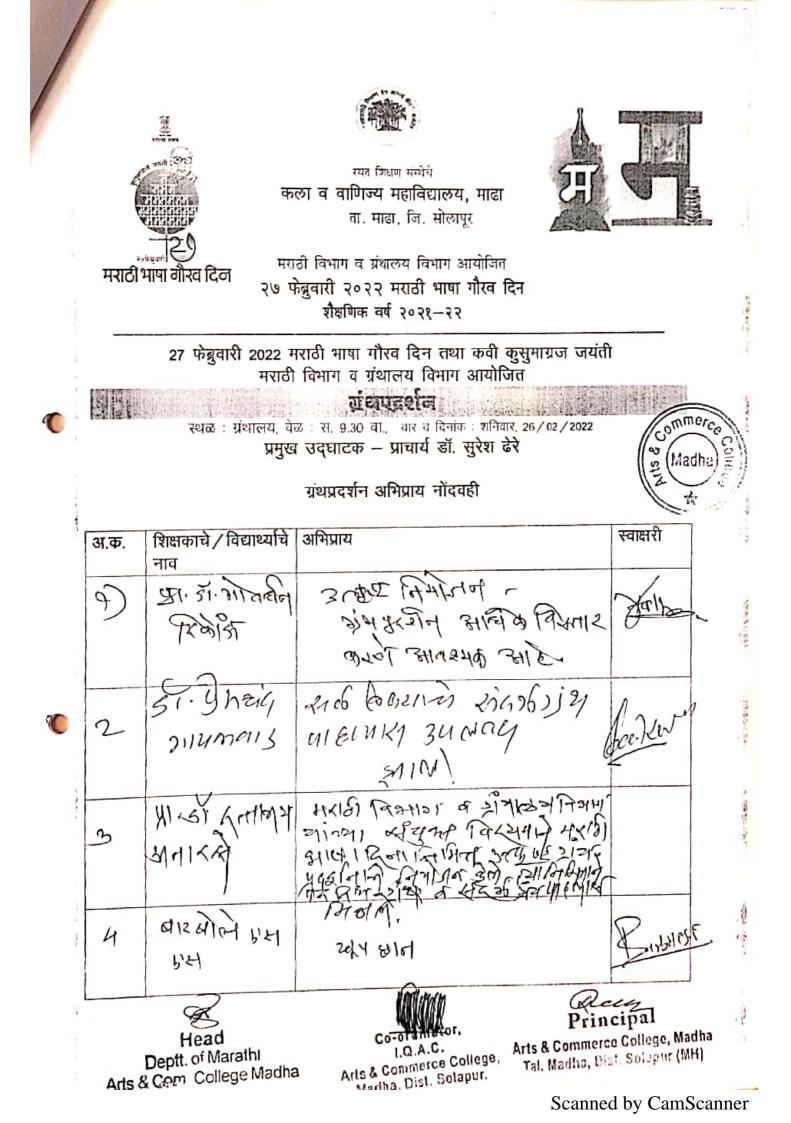

रयत शिक्षण संस्थेचे कला व वाणिज्य महाविद्यालय, माढा ता. माढा, जि. सोलापूर विद्यार्थी उपकम under the Teaching Learning Methods सन : २०२१—२०२२ मराठी विभाग Film Screening Activity

नोटीस

दि. ०६/०५/२०२२

0

**(**~~

मराठी विभागामधील सर्व विद्यार्थ्यांना कलविण्यात येते की, आपल्या बी.ए.भाग दोन मधील नाटक वाङ्मयप्रकार या विषयाच्या अभ्यासकमास वसंत कानेटकरांचे 'प्रेमा तुझा रंग कसा'? हे सुप्रसिद्ध नाटक आहे. तरी सर्व विद्यार्थ्यांना नाटक वाङ्मय प्रकार आणि नाटकाचा आस्वाद आकलनाकरिता सदरने नाटक दाखविण्यात येणार आहे. तरी सर्वांनी वर्ग कमांक १०२ मध्ये शुक्कवार, दि. १३/०५/२०२२ रोजी स. ०९.३० वाजता उपस्थित रहावे. उपक्रम वेळेत सुरू होईल याची सर्व विद्यार्थ्यांनी नेंद घ्यावी.

उपकम प्रमुख (डॉ.एन.व्ही. शिंदे)

Head Deptt. of Marathi Arts & Com College Madha

Co-ordinator, I.Q.A.C. Arts & Commerce College, Madha, Dist. Solapur.

incipal

Arts & Commerce College, Madha Tal. Mache, Diet Sciepur (MH)