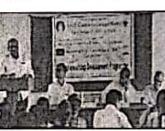

दि.०६/०५/२०२२

गटचर्चेमध्ये 'साहित्य' या गटामधील विद्यार्थीनी गौरी शेळके व निकिता चतुर या विचार व्यक्त करताना

गटचर्चेमध्ये 'कर्मवीर' या गटामधील विद्यार्थीनी कांती शेंडगे व निकिता लोंढे या विचार व्यक्त करताना

## क्षणज्य मराठी विभाग गटचर्चा (Group Discussion) शुकवार, दि. ०६/०५/२०२२ फोटो

गटचर्चेमध्ये 'माढा' या गटामधील विद्यार्थीनी रत्नदिप वारगड व अतुल गोसावी या विचार व्यक्त करताना

गटचर्चेमध्ये 'रयत' या गटामधील विद्यार्थीनी राधिका नाईकवाडे व ऐश्वर्या लटके या विचार व्यक्त करताना