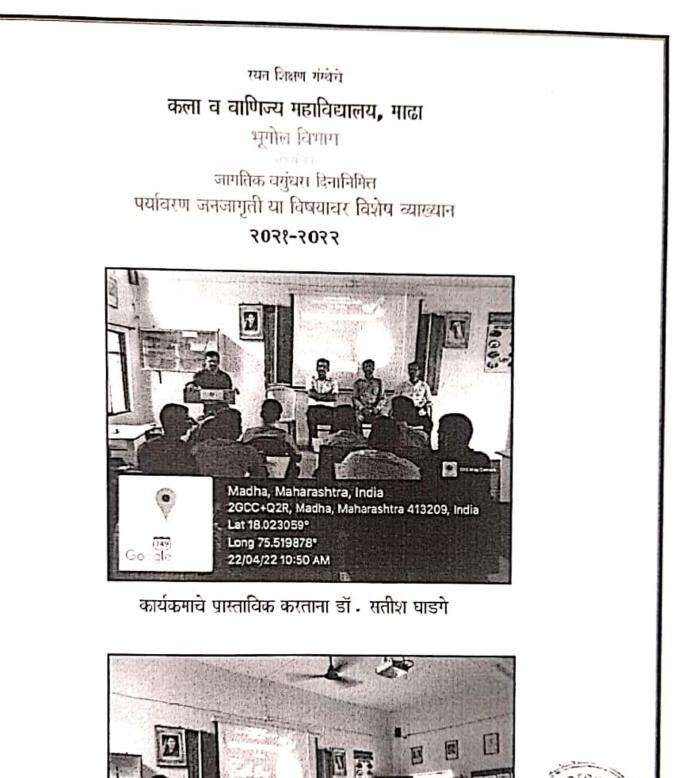

०९.०० वाजना आपल्या विशेष व्याख्यानाचे आयोजन करण्यात आले आहे. तरी कार्यकमास प्रमुख पाहुणे म्हणून वेळेत उपस्थित राहून विद्यार्थ्यांना मार्गदर्शन कराव, ही विनंती.

आपला विश्वासू

**क्ला व वाणि**ज्य महाविद्यालय माढा, जि. सोलापुर.



आभारपत्र

पति,

मा . प्रा . डॉ . संतोष राजगुरू,

इंग्रजी विभागप्रमुख,

कला व वाणिज्य महाविद्यालय, माढा

विषयः प्रमुख पाहुणे म्हणून उपस्थित राहून मार्गदर्शन केलेवावत......

महोदय,

आपल्या महाविद्यालयाच्या भूगोल विभाग आयोजित २२ एप्रिल 'जागतिक वसुंधरा दिन' यानिमित्त पर्यावरण जनजागृती या विपयावर दिः २२.०४.२०२२ रोजी सकाळी ०९.०० वाजता आपल्या विशेष व्याख्यानाचे आयोजन कग्ण्यात आले होते. या कार्यकमाय प्रमुख पाहुणे म्हणून वेळेत उपस्थित राहून विद्यार्थ्यांना मार्गदर्शन केले त्यावद्दल आपले विशेष आभार.

CO CO

N X

आपला विश्वासू

कला व वाणिज्य म**ेविधालय** माढा, जि. सोलापूर,



0

0

पर्यावरण जनजागृती या विषयावर विद्यार्थ्यांना मार्गदर्शन करताना प्रा . डॉ . संतोक्ष राजगुरू

Maharashtra 413209, India

Let 18.024089\* Long 75.519811\*

22/04/22 10:51 AM

Google

Madha, Maharashtra, India 2GF9+MXV Karmaveer Bhaurao Patil College, SH149, Madha



मनोगत व्यक्त करताना कु. गौरी शेळके



मनोगत व्यक्त करताना श्री . दत्तात्रय धर्मे



रयन शिक्षण गंग्येचे

# कला व वाणिज्य महाविद्यालय, माढा

भूगोल विभाग <sup>आयोगित</sup> जागतिक वसुंधरा दिनानिमित्त प्रश्नमंजुषा स्पर्धा

2026-2025



C

कार्यकमाचे प्रास्ताविक करत्लना डॉ. प्रेमचंद गायकवाड





0

Ç



निकाल घोषित करताना डॉ . सतीश घाडगे सर



Mad

ත්



प्रथम क.मिळविलेल्या संघाचे अभिनंदन करताना डॉ. सतीश घाडगे आणि त्यांच्यासमवेत भूगोल विभागप्रमुख डॉ. जयवंत पालकर व डॉ. वैशाली पालकर आणि श्री. सागर खताळ



हितीय कमांक मिळविलेल्या