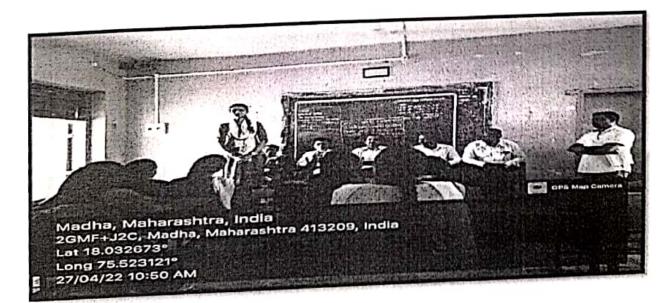

4.24-07-2022

मराठी विभाग आणि शिवलाल रामचंद वाचनालय माढा यांच्या संयुक्त विद्यमाने आयोजित

Under MoU Activity

Extension and Outreach Programme

'ग्रंथालय भेट उपकृग'

बुधवार, दि.२७/०४/२०२२, रोजी स. ११.३० वा.

### <u>नोटीस</u>

महाविद्यालयामधील वरिष्ठ विभागातील सर्व विद्यार्थ्यांना कळविण्यात येते की, मराठी विभाग आणि शिवलाल रामचंद वाचनालय, माढा यांच्यामधील सामंजस्य करार अंतर्गत Extension and Outreach Programme 'ग्रंथालय भेट' उपक्रम आयोजित केला आहे. सदर ग्रंथालय भेट बुधवार, दि. २७/०४/२०२२ रोजी स. ११.३०वा. नियोजित केली आहे. तरी सर्व विद्यार्थ्यांनी नियोजित वेळेत माढा येथील शुक्रवार पेठेमधील शिवलाल रामचंद वाचनालय येथे उपस्थित रहावे.