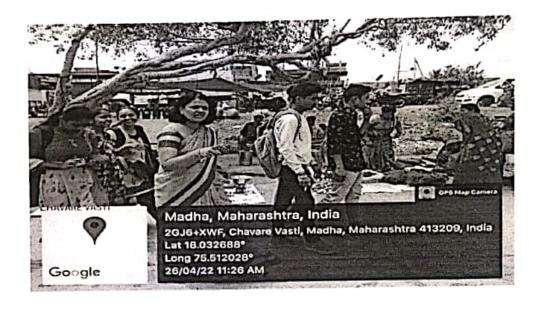

4.24-07-2022

मराठी विभाग आणि शिवलाल रामचंद वाचनालय माढा यांच्या संयुक्त विद्यमाने आयोजित

Under MoU Activity

Extension and Outreach Programme

'ग्रंथालय भेट उपकृग'

बुधवार, दि.२७/०४/२०२२, रोजी स. ११.३० वा.

### <u>नोटीस</u>

महाविद्यालयामधील वरिष्ठ विभागातील सर्व विद्यार्थ्यांना कळविण्यात येते की, मराठी विभाग आणि शिवलाल रामचंद वाचनालय, माढा यांच्यामधील सामंजस्य करार अंतर्गत Extension and Outreach Programme 'ग्रंथालय भेट' उपक्रम आयोजित केला आहे. सदर ग्रंथालय भेट बुधवार, दि. २७/०४/२०२२ रोजी स. ११.३०वा. नियोजित केली आहे. तरी सर्व विद्यार्थ्यांनी नियोजित वेळेत माढा येथील शुक्रवार पेठेमधील शिवलाल रामचंद वाचनालय येथे उपस्थित रहावे.