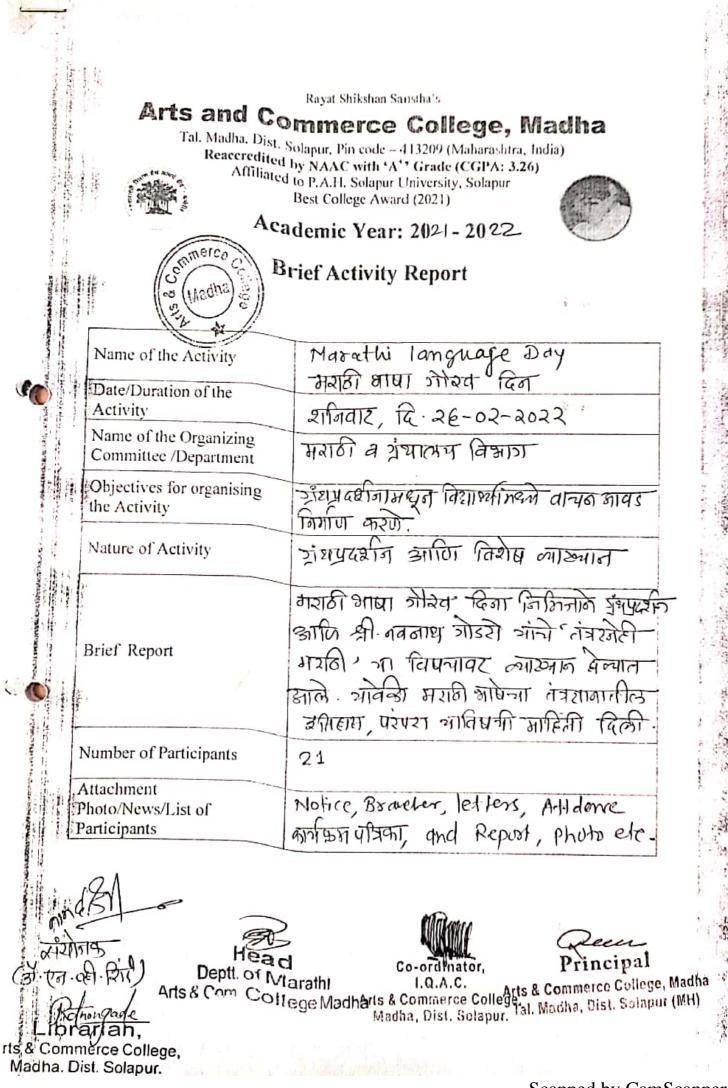

## **Brief Report of Activity**

|                                                                          | Brief Report of Activity                                                                                                                                                                                                                                                                           |
|--------------------------------------------------------------------------|----------------------------------------------------------------------------------------------------------------------------------------------------------------------------------------------------------------------------------------------------------------------------------------------------|
| Name of the Activity                                                     | Film Screening                                                                                                                                                                                                                                                                                     |
| Date/Duration of the<br>Activity                                         | Friday, 13/05/2022                                                                                                                                                                                                                                                                                 |
| Name of the Organizing<br>Committee /Department                          | Dept. of Marathi, under the Teaching and<br>Learning Methods                                                                                                                                                                                                                                       |
| Objectives for organizing the Activity                                   | विद्यार्थ्यांचे ज्ञान आणि आकलन वाढविणे.<br>र्विद्यार्थ्यांच्या विश्लेषपा बुझीचा विकास साधणे.<br>नाटक या साहित्यप्रकाराची अधिकची माहिती देणे.                                                                                                                                                       |
| Outcome of the Activity                                                  | विद्यार्थ्यांगे अभ्यासद्भयातिष्यीचे ज्ञान वाढीस लागले.<br>विद्यार्थ्यांच्या विश्लेषण वुद्धीचा विकास गटचर्चेमुळे झाला.<br>नाटक या साहित्यप्रकारचे स्वरूप व संकल्पना समजून प्रेमा तुझा रंग<br>कसा या नाटकाचा आशय लक्षात आला.                                                                         |
| Brief Report                                                             | बी.ए.भाग दोन मधील अभ्यासकमामध्ये समाविष्ट असलेले 'प्रेमा तुझा<br>रंग कक्ष?' या नाइकाचे नाटक रूपातील सादरीकरण लाईव्ह<br>दाखविण्यात आले. सदर उपक्रमामुळे विद्यार्थ्यांना अभ्यास घटकाचे<br>अधिक ज्ञान प्राप्त झाले. तसेच विद्यार्थ्यांना नाटक या साहित्यप्रकाराचे<br>सादरीकरण कला व स्वरूप समजून आले. |
| Number of Participants                                                   | 18                                                                                                                                                                                                                                                                                                 |
| Attachment<br>Photo/News/List of<br>Participants                         | Notice, Students Attendance, Report, Photo etc.                                                                                                                                                                                                                                                    |
| nine 54<br>att 21 st 9<br>(Dr. N.V.S.Linde)<br>Head<br>Deptt. of Marathi | Co-ordinator,<br>I.Q.A.C.<br>Arts & Commerce College,<br>Madha, Dist. Solapur.<br>Co-ordinator,<br>I.Q.A.C.<br>Arts & Commerce College,<br>Tal. Madha, Dist. Solapur.                                                                                                                              |

रयत शिक्षण संस्थेचे कला व वाणिज्य महाविद्यालय, माढा ता. माढा, जि. सोलापूर विद्यार्थी उपकम under the Teaching Learning Methods सन : २०२१—२०२२ मराठी विभाग Film Screening Activity

नोटीस

दि. ०६/०५/२०२२

0

**(**~~

मराठी विभागामधील सर्व विद्यार्थ्यांना कलविण्यात येते की, आपल्या बी.ए.भाग दोन मधील नाटक वाङ्मयप्रकार या विषयाच्या अभ्यासकमास वसंत कानेटकरांचे 'प्रेमा तुझा रंग कसा'? हे सुप्रसिद्ध नाटक आहे. तरी सर्व विद्यार्थ्यांना नाटक वाङ्मय प्रकार आणि नाटकाचा आस्वाद आकलनाकरिता सदरने नाटक दाखविण्यात येणार आहे. तरी सर्वांनी वर्ग कमांक १०२ मध्ये शुक्कवार, दि. १३/०५/२०२२ रोजी स. ०९.३० वाजता उपस्थित रहावे. उपक्रम वेळेत सुरू होईल याची सर्व विद्यार्थ्यांनी नेंद घ्यावी.

उपकम प्रमुख (डॉ.एन.व्ही. शिंदे)

Head Deptt. of Marathi Arts & Com College Madha

Co-ordinator, I.Q.A.C. Arts & Commerce College, Madha, Dist. Solapur.

incipal

Arts & Commerce College, Madha Tal. Mache, Diet Sciepur (MH)