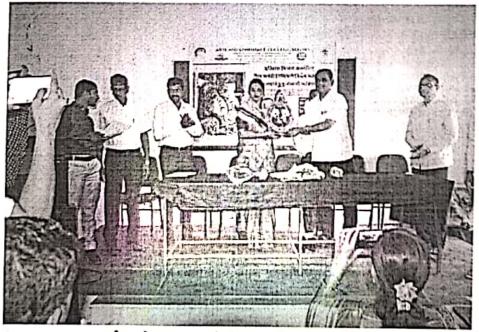

Scanned by CamScanner

मादा

दि.०९/०५/२०२२

MAHINS

E

and the set of the line of the local day of the local day

विद्यार्थी सेमिनार अंतर्गत शिवानी पारखे 'पैठणी' या विषयावर विचार व्यक्त करताना

विद्यार्थी सेमिनार अंतर्गत कोमल भोंडे 'जीवन आणि शिक्षण' या विषयावर विचार व्यक्त करताना