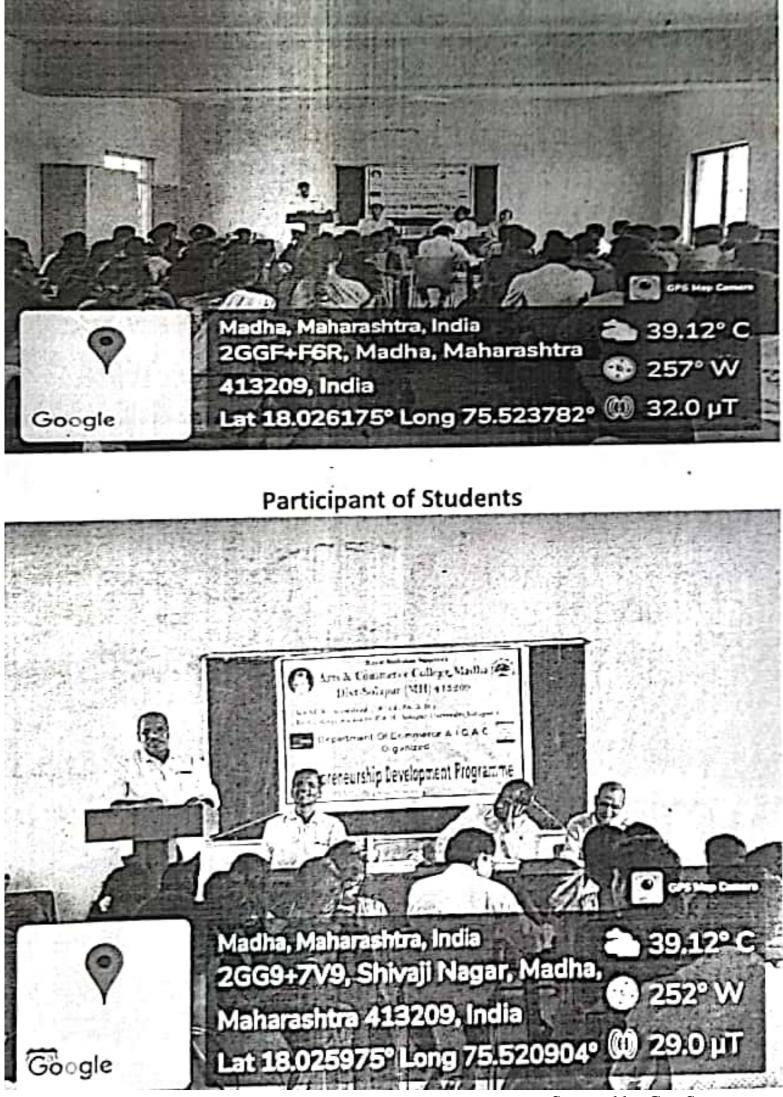

रयत शिक्षण संस्थेचे , कला व वाणिज्य महाविद्यालय , माढा वाणिज्य विभाग उद्योजकता विकास कार्यक्रम</sup>

# कार्यक्रमपत्रिका

प्रास्ताविक

: प्राचार्य, डॉ . सुरेश ढेरे

प्रमुख पाहुण्यांचा परिचय

: प्रा. सुनील माने

प्रतिमापूजन पूजन

कार्यक्रमाचे प्रमुख पाहुणे

कार्यक्रमाचे अध्यक्ष

सूत्रसंचालन

आभार ∶

दिनांक – २८ /०४/२०२२ वेळ – सकाळी ९.३० वा . कार्यक्रमाचे स्थळ – वाणिज्य विभाग : मा .श्री . दिनेश लोंढे ( उद्योजक – RDL Automobile Manufacturing Company , Chincholi - Madha ) : मा . झुंजार (नाना ) मांगे (चेअरमन – मनकर्णा नागरी पतसंस्था ,माढा ) ( माजी सदस्य , जिल्हा परिषद , सोलापूर )

: मान्यवरांच्या हस्ते, कर्मवीर अण्णांच्या प्रतिमेचे

: प्रा . अशोक लोंढे

: प्रा . अशोक कदम

Entrepreneurship Development Programme held on 28/04/2022



Speech by Mr. Dinesh Londhe (RDL Manufacturing Co.)

C

C









मा. श्री. दिनेश लोंढे ( उद्योजक )

**RDL Manufacturing Co.** 

चिंचोली ता- माढा जि. सोलापूर

महोदय,

आमच्या महाविद्यालयातील वाणिज्य विभागाच्या वतीने उद्योजकता विकास कार्यक्रमाचे आयोजन करण्यात आले होते , या कार्यक्रमासाठी आंपण प्रमुख पाहुणे म्हणून उपस्थित राहून आमच्या विद्यार्थ्यांना मार्गदर्शन केले त्याबद्दल आभारी आहे.

कळावे



आपला विश्वांसू

कला व वाणिज्य महाविद्यालय, माढा

| "Education Through Self-Help is Our Motto" - Karmveer                                   | Estd - 1970                                                                                                      |
|-----------------------------------------------------------------------------------------|------------------------------------------------------------------------------------------------------------------|
|