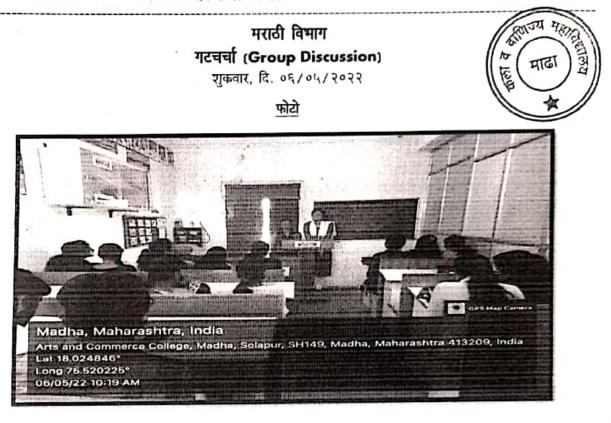

### गटचर्चा (Group Discussion)

नोटी स

င်္သြ सर्व विद्यार्थ्याना कळविण्यात येते की, मराठी विभागाच्या वतीने शुक्रवार, दि. ०६/०५/२०२२ मेजी गटचर्चा (Group Discussion) आयोजित केली आहे. त्याची सविस्तर माहिती रोजी गटचर्चा (Group Discussion) आयोजित केली आहे. त्याची सविस्तर माहिती खालीलप्रमाणे –

| गटचर्चेचा विषय | प्रेमा तुझा रंग कसा नाटकातील कुटुंबव्यवस्था आणि आजची |
|----------------|------------------------------------------------------|
|                | कुटुंबव्यवस्था मूल्यमापन                             |
| स्थळ           | वर्ग कमांक १०४                                       |
| वेळ            | स. ११.३० वाजता                                       |
| वर्ग           | सर्व इच्छुक विद्यार्थ्यांना सङ्भागी केले जाईल.       |

## मराठी विभाग गटचर्चा (Group Discussion)

शुकवार, दि. ०६/०५/२०२२

गटचर्चेमधील गटांनी मांडलेल्या मुद्यांची नोंद व अहवाल

| 14            |       | गतने नेता 🥂 |                                                                                      |
|---------------|-------|-------------|--------------------------------------------------------------------------------------|
| 11.<br>1945   | 8     | कर्मवीर     | या गटामध्ये बी.ए. भाग दोन मधील कांती शेंडगे व निकिता लोंढे या विद्यार्थ्यांनी प्रेमा |
| 1             |       | ar.         | तुझा रंग कसा? या नाटकातील कुटुंबव्यवस्था आणि त्याचे वास्तव जीवनातील प्रतिबिंब        |
| 3             |       |             | या विषयावर मत मांडले. कुटुंबातील अडचणी, समस्या यांना ओलांडून पुढे जाणे आणि           |
|               |       |             | कुटुंबव्यवस्था टिकविणे महत्त्वाचे आहे, असे विचार व्यक्त केले.                        |
| 4 101         | 2     | साहित्य     | र रागवध्ये गौरी शेळके व निकिता चतुर यांनी आजच्या आधुनिक काळातील                      |
|               |       | Since       | कुटुंबव्यवस्था सांगितली. विभक्त कुटुंबपद्धतोचे तोटे या गटाने सोदाहरण मांडले. तसेच    |
|               |       |             | एकत्रित सहण्याचे फायदे विद्यार्थ्यांना पटवून दिले.                                   |
|               | 3     | माढा        | या गटामध्ये रत्नदिप वारगड व अतुल गोसावी यांनी नटसम्राट या नाटकाचे उदाहरण             |
| 104           | 2     | 110         | देऊन त्यानील कुटुंबव्यवस्थेची माहिती दिली. शिवाय आजच्या कुटुंबव्यवस्थेमधील           |
| 51            | G. T. |             | सतिसंतर्भणश्चील तण्ण तणावां ही आहिती दिली.                                           |
| ~             | X     | रयत         | या गनानेक राष्ट्रिया अर्डकताई व ऐश्वर्या छटके यांनी कुटुंबव्यवस्थेमधील समानतीविषया   |
|               | ŏ     | 111         | विचार मांदले, सर्वांनी समानतेने जागले तर कुटुंब सुखी राहते, हे पटवून दिले.           |
| . 15<br>. 216 |       | अण्णा       | जेमानी नागरित्यक व शिवल भांगे यांनी प्रेमा तुझा रंग कसा या नाटकातील बल्लाल           |
| -             | ų     | 51551       | गार्वद गाने यांच्या कटंबाची माहिती दिली. कुटुंबातील सुख दु:खामध्य कुटुंबाच एकत्र 🎂   |
|               |       |             | रेजिनी पहल्लपणी आहे. हे या कटंबाने दाखवून दिले. कुटुवातील प्रत्यक                    |
|               |       |             | जन्मनी लिनाएसरणी तेगली असते परंतु या वेगळेपणामध्यही एक विचाराची धांग                 |
| 5             | e la  |             | प्रत्येकाने शोधून समन्वय साधल्यास कुटुंबाचा सर्वार्थाने विकास होतो. असे विचार        |
|               |       |             | गांडले.                                                                              |
|               |       | 1           |                                                                                      |