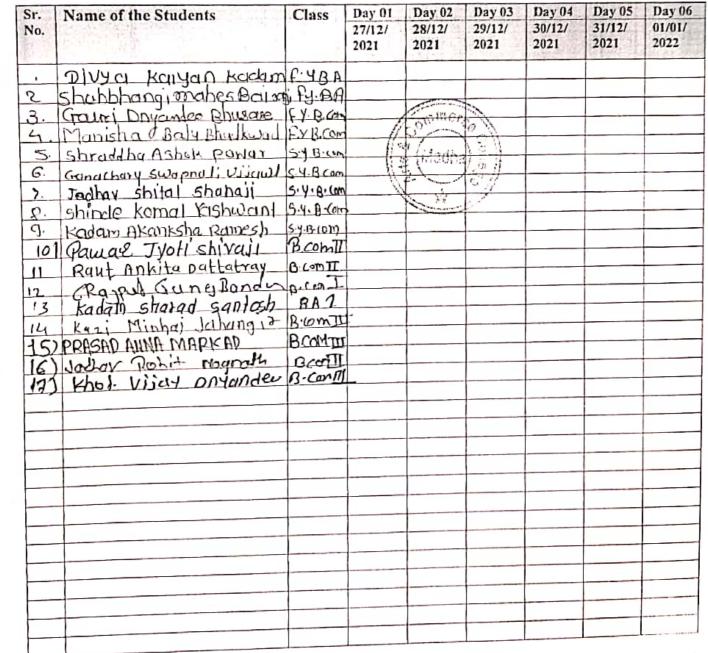

|
| 31) Pavias Shraddha Ashak                                                                                                | B.com       | F.             |                |                                  |                |                |                |

# Arts and Commerce College, Madha

Tal. Madha, Dist. Solapur, Pin code – 413209 (Maharashtra, India) Reaccredited by NAAC with 'A'' Grade (CGPA: 3.26) Affiliated to P.A.H. Solapur University, Solapur



### One Week Workshop/Capsule Course in 'MS-Office'

Jointly Organized by IQAC and Dept. of Marathi and Marathi Literary Association

On

#### Monday, 27<sup>th</sup> Dec. 2021 to Saturday, 01 Jan. 2022 (Time: 09.00am To 12.00pm)

#### (Place: Theory Lecture Hall No. 108, Practical Lecture Hall No. 103)

### Attendance

0







# Arts and Commerce College, Madha

Tal. Madha, Dist. Solapur, Pin code – 413209 (Maharashtra, India) Reaccredited by NAAC with 'A<sup>+</sup>' Grade (CGPA: 3.26) Affiliated to P.A.H. Solapur University, Solapur

### One Week Workshop/Capsule Course in 'MS-Office'

Jointly Organized by IQAC and Dept. of Marathi and Marathi Literary Association

On Monday, 27<sup>th</sup> Dec. 2021 to Saturday, 01 Jan. 2022 (Time: 09.00am To 12.00pm) Place: Hall No. 108

Inaugural Function

### Chief Guest

Print, Dr. Suresh Dhere Principal, Arts and Commerce College, Madha

### Resource Person

Prof. (Dr.) S.P. Rajguru Coordinator, IQAC

### Organized Committee

Mr. A.V. Kadam Vice-Principal Dr. S.P. Paikekari Chairman Dr. N.V. Shinde Convener





# Arts and Commerce College, Madha

Tal. Madha, Dist