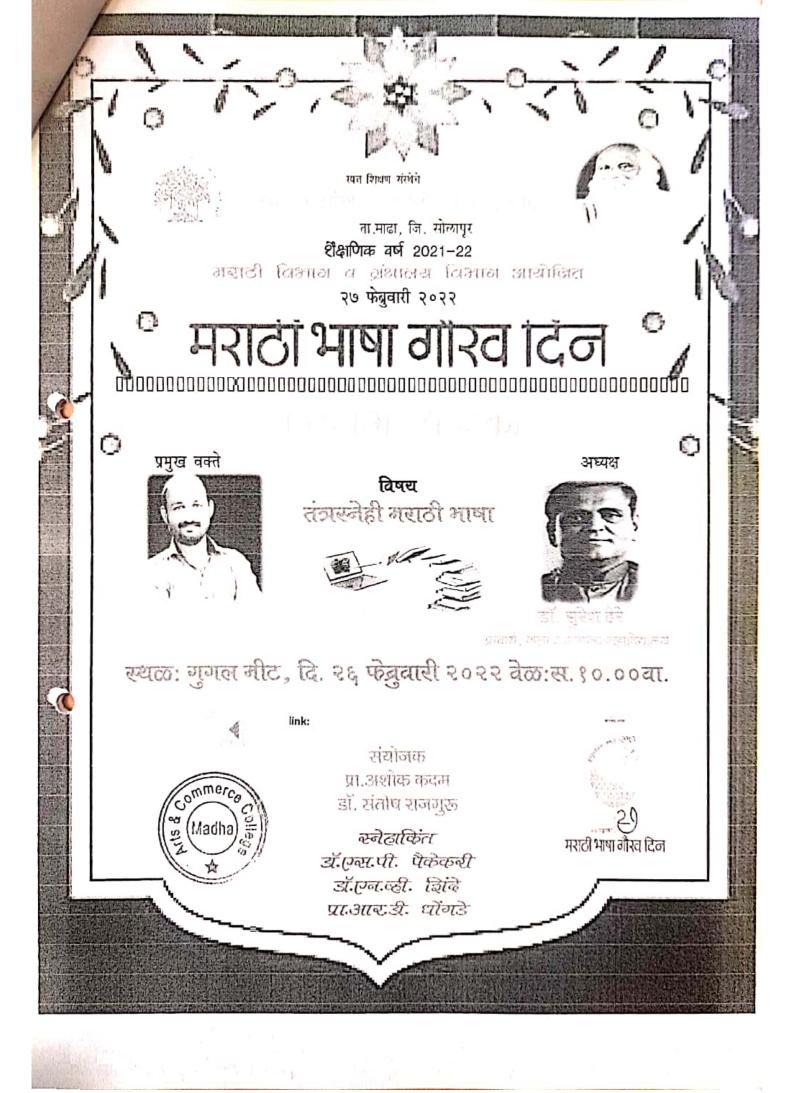

रस्नेही मराठी    | स. १०.००, स्थळ: मराठी विभाग               | डॉ. एन.व्ही. शिंदे |
|     | वक्ते: श्री. नवनाथ गोडसे   | (सदरचे व्याख्यान आभासी पद्धतीने           | (मराठी विभाग)      |
|     | ज्ञानकांती ॲकॅडमी, पंढरपूर | गुगल मीटहारे होणार आहे.                   | प्रा.आर.डी. धोंगडे |
|     |                            | व्याख्यानाची लिंक विद्यार्थ्यांना ग्रुपवर | (ग्रंथपाल)         |
|     |                            | पाठविली जाईल.)                            |                    |

तरी सर्व विद्यार्थ्यांनी सदर उपक्रमांचा लाभ घ्यावा.

Co-ore

1.Q.A.C. Arts & Commerce College, Marta Con Salaran

llege. Arts & Comment Madha, Dist. Solapur

Melea, मराही जिलाग ाला च चलावी विभाषप्रसिद्धालय, माटा. जि. सोलापूर.

ipal

Arts & Commerce Cellege, Madha "I Mache, Dist. Solopur (St)



と語い

たけてい









ग्यत शिक्षण संग्रंभे कला व वाणिज्य महाविद्यालय, माढा ता. माढा, जि. सोलापुर



मराठी विभाग व ग्रंथालय विभाग आयोजित २७ फेब्रुवारी २०२२ मराठी भाषा गौरव दिन शैक्षणिक वर्ष २०२१--२२

27 फेब्रुवारी 2022 मराठी भाषा गौरव दिन तथा कवी कुसुमाग्रज जयंती मराठी विभाग व ग्रंथालय विभाग आयोजित आभासी पद्धतीने विशेष व्याख्यान स्थळ : गुगल मीट, वेळ : स. १०.०० वा., वार व दिनांक : शनिवार, २६/०२/२०२२ प्रमुख वक्ते – श्री. नवनाथ गोडसे, संचालक, ज्ञानकांती ॲकॅडमी, पंढरपूर

व्याख्यान विषय – तंत्रस्नेही मराठी

•कार्यकम पत्रिका•

🛠 प्रास्ताविक व स्वागत

: डॉ. एस.पी. पैकेकरी

🛠 प्रमुख पाहुण्यांचा परिचय ः डॉ. एन.व्ही. शिंदे

 प्रमुख पाहुण्यांचे मनोगत : श्री. नवनाथ गोडसे

🔹 अध्यक्षीय मनोगत

अाभारप्रदर्षन

🔦 सूत्रसंचालन

0



「おうてきした」

(संचालक, ज्ञानकांती ॲकॅडमी, पंढरपूर)

ः मा. डॉ. सूरेश ढेरे (प्राचार्य, कला व वाणिज