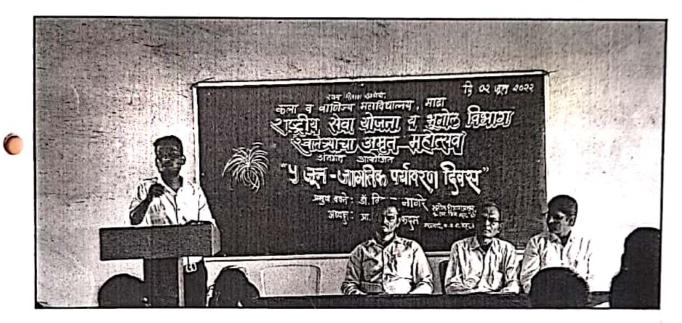

रयत शिक्षण संस्थेचे कला व वाणिज्य महाविद्यालय, माढा ता. माढा, जि. सोलापूर विद्यार्थी उपकम under the Teaching Learning Methods सन : २०२१—२०२२ मराठी विभाग Film Screening Activity

नोटीस

दि. ०६/०५/२०२२

0

**(**~~

मराठी विभागामधील सर्व विद्यार्थ्यांना कलविण्यात येते की, आपल्या बी.ए.भाग दोन मधील नाटक वाङ्मयप्रकार या विषयाच्या अभ्यासकमास वसंत कानेटकरांचे 'प्रेमा तुझा रंग कसा'? हे सुप्रसिद्ध नाटक आहे. तरी सर्व विद्यार्थ्यांना नाटक वाङ्मय प्रकार आणि नाटकाचा आस्वाद आकलनाकरिता सदरने नाटक दाखविण्यात येणार आहे. तरी सर्वांनी वर्ग कमांक १०२ मध्ये शुक्कवार, दि. १३/०५/२०२२ रोजी स. ०९.३० वाजता उपस्थित रहावे. उपक्रम वेळेत सुरू होईल याची सर्व विद्यार्थ्यांनी नेंद घ्यावी.