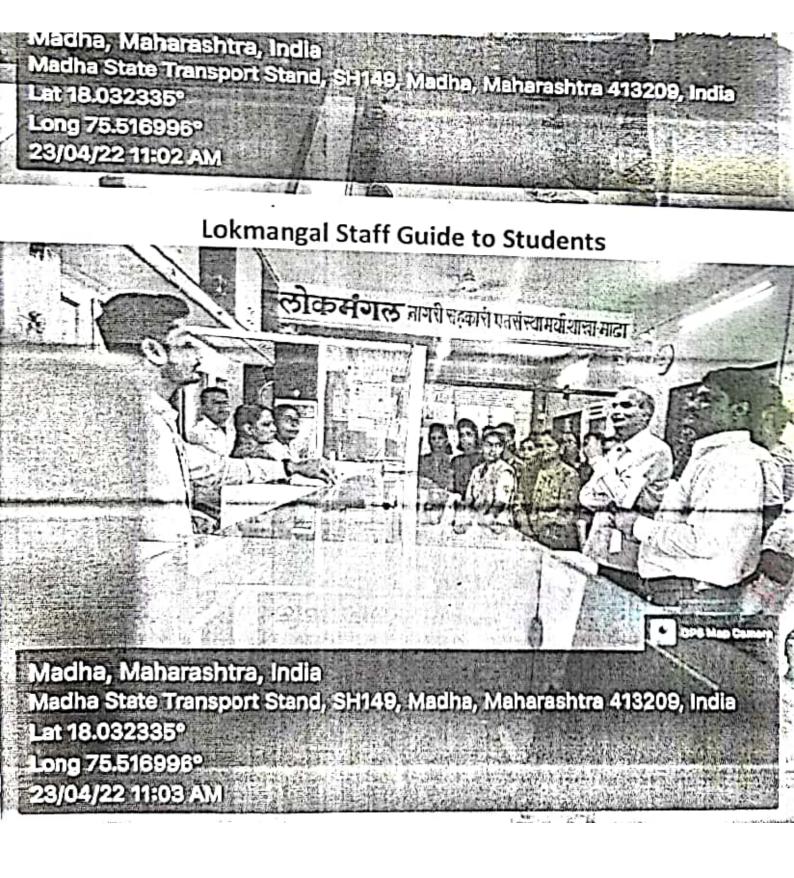

ीने दि २७/०४/२०२२ रोजी सकाळी १०.०० वा श्रमिक महिला डाळ मिल उद्योगास मेट देण्यात आली. डाळ मिल उद्योगाची प्रात्यक्षिक ज्ञान व अनुभव मिळावा या उद्देशाने भेट देण्यात आली. या अभ्यास सहली मध्ये बी.कॉम.- भाग – II व III मधील ४०विद्याथिर्नी व ३० विद्यार्थी सहमागी होते . श्रमिक महिला डाळ मिलच्या अध्यक्षा सौ . सुलभा कदम यांनी विद्यार्थ्यांना मार्गदर्शन केले . सरकी पासून खाद्यतेल व पशुखाद्य (पेंड) तयार करणे, सुर्याफुलापासून खाद्यतेल तयार करणे, हरभरा ,मटकी , मुग , तूर डाळ तयार करणे ,स्वच्छ व पालीश करणे, ही माहिती विद्यार्थ्यांना देण्यात आली.

प्राचार्य डॉ . सुरेश ढेरे यांच्या मार्गदर्शनाखाली औद्योगिक अभ्यास सहलीचे . नियोजन करण्यात आले होते . यावेळी वाणिज्य विभागप्रमुख प्रा. अशोक कदम , प्रा. सुनील माने यासह विद्यार्थी व विद्यार्थीनी उपस्थित होते.



जापाय कला व वाणिज्य महाविद्यालय माढा, जि. सोलापूर.







### **Participant Students**





Rayat shikshan simelia's Arts & Commerce College, Madha Department of Commerce Bank Visit - Attendance

| Date | - | 23/ | 04, | /20 | 22 |
|------|---|-----|-----|-----|----|
|------|---|-----|-----|-----|----|

| Sr.No. Name of the Students | Date - 23/04/202          |
|-----------------------------|---------------------------|
| sume of the Students'       | . Sign                    |
| 1] Nagtilak Shrutika R      | archiant september        |
| 2) More Vaishnavi Dile      |                           |
| - Upadhye Shartika Sh       | achil ( Al                |
| - Jurge Shivani M           | I curie                   |
|                             |                           |
| ALCE ALCH MININ             |                           |
| ) Mane