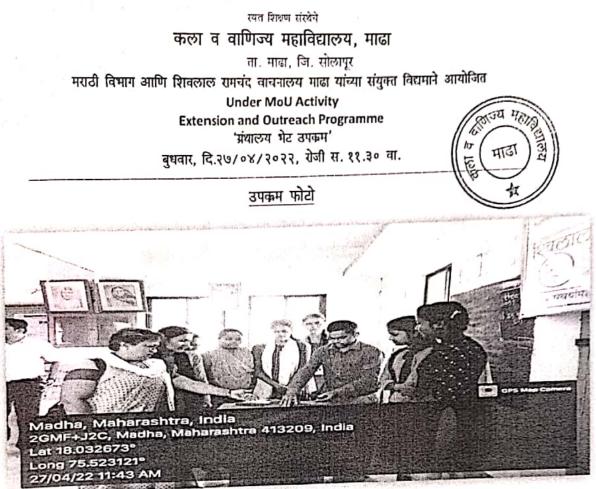

### **Brief Report of Activity**

|                    | Name of the Activity                             | Shivlal Romchand Vachanalaya, Madha<br>Librory Vist.                                                                                                                                                                                     |
|--------------------|--------------------------------------------------|------------------------------------------------------------------------------------------------------------------------------------------------------------------------------------------------------------------------------------------|
|                    | Date/Duration of the Activity                    | Wednesday, 27-04-2022                                                                                                                                                                                                                    |
|                    | Name of the Organizing<br>Committee /Department  | Under MoU activity<br>Department of Marathi                                                                                                                                                                                              |
|                    | Objectives for organizing the Activity           | 1) Enhance the reading skill.<br>13 Information about S.R. Library, Madha.                                                                                                                                                               |
|                    | Nature of Activity                               | Library Visit & Book, Journals information.                                                                                                                                                                                              |
| \<br><b>&gt;</b> > | Brief Report                                     | मेंगलय भेट उपक्रम खंतर्जन वियार्ण्यांना प्रत्यक्ष<br>ग्रंथालय भेरीसाठी नेल्याल झाले. जंयालमामधील<br>दुर्मिड ग्रंथ, पेपर कात्रजे, नवीन पुस्तके, विविध<br>विषयंवरील नियतकालिके परावनास दिली शिवाय<br>भाद्वारे वीर्चनास प्रतना करण्याल आले. |
|                    | Number of Participants                           | 32                                                                                                                                                                                                                                       |
| ú                  | Attachment<br>Photo/News/List of<br>Participants | Notice, letters List of students, photo etc.                                                                                                                                                                                             |
| X                  |                                                  |                                                                                                                                                                                                                                          |

(म.ल.क. हारे)

٧

प्रसुरख, मराठी विभाग कला व वाणिज्य महाविद्यालय, माढा. जि. सोलापूर,

Co-ordinator.

I.Q.A.C. Arts & Commerce College, Madha, Dist. Solapur,

कला व वाणिज्य महाविद्यालय माढा जि. सोलापूर

रयत शिक्षण संस्थेचे कला व वाणिज्य महाविद्यालय, माढा ता. माढा, जि. सोलापूर

4.24-07-2022

मराठी विभाग आणि शिवलाल रामचंद वाचनालय माढा यांच्या संयुक्त विद्यमाने आयोजित

Under MoU Activity

Extension and Outreach Programme

'ग्रंथालय भेट उपकृग'

बुधवार, दि.२७/०४/२०२२, रोजी स. ११.३० वा.

### <u>नोटीस</u>

महाविद्यालयामधील वरिष्ठ विभागातील सर्व विद्यार्थ्यांना कळविण्यात येते की, मराठी विभाग आणि शिवलाल रामचंद वाचनालय, माढा यांच्यामधील सामंजस्य करार अंतर्गत Extension and Outreach Programme 'ग्रंथालय भेट' उपक्रम आयोजित केला आहे. सदर ग्रंथालय भेट बुधवार, दि. २७/०४/२०२२ रोजी स. ११.३०वा. नियोजित केली आहे. तरी सर्व विद्यार्थ्यांनी नियोजित वेळेत माढा येथील शुक्रवार पेठेमधील शिवलाल रामचंद वाचनालय येथे उपस्थित रहावे.