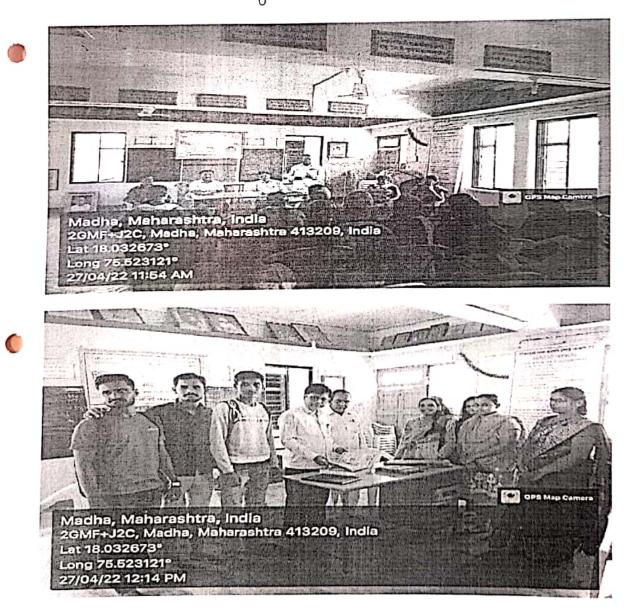

### **Brief Report of Activity**

|                    | Name of the Activity                             | Shivlal Romchand Vachanalaya, Madha<br>Librory Vist.                                                                                                                                                                                     |
|--------------------|--------------------------------------------------|------------------------------------------------------------------------------------------------------------------------------------------------------------------------------------------------------------------------------------------|
|                    | Date/Duration of the Activity                    | Wednesday, 27-04-2022                                                                                                                                                                                                                    |
|                    | Name of the Organizing<br>Committee /Department  | Under MoU activity<br>Department of Marathi                                                                                                                                                                                              |
|                    | Objectives for organizing the Activity           | 1) Enhance the reading skill.<br>13 Information about S.R. Library, Madha.                                                                                                                                                               |
|                    | Nature of Activity                               | Library Visit & Book, Journals information.                                                                                                                                                                                              |
| \<br><b>&gt;</b> > | Brief Report                                     | मेंगलय भेट उपक्रम खंतर्जन वियार्ण्यांना प्रत्यक्ष<br>ग्रंथालय भेरीसाठी नेल्याल झाले. जंयालमामधील<br>दुर्मिड ग्रंथ, पेपर कात्रजे, नवीन पुस्तके, विविध<br>विषयंवरील नियतकालिके परावनास दिली शिवाय<br>भाद्वारे वीर्चनास प्रतना करण्याल आले. |
|                    | Number of Participants                           | 32                                                                                                                                                                                                                                       |
| ú                  | Attachment<br>Photo/News/List of<br>Participants | Notice, letters List of students, photo etc.                                                                                                                                                                                             |
| X                  |                                                  |                                                                                                                                                                                                                                          |

4.24-07-2022

मराठी विभाग आणि शिवलाल रामचंद वाचनालय माढा यांच्या संयुक्त विद्यमाने आयोजित

Under MoU Activity

Extension and Outreach Programme

'ग्रंथालय भेट उपकृग'

बुधवार, दि.२७/०४/२०२२, रोजी स. ११.३० वा.

### <u>नोटीस</u>

महाविद्यालयामधील वरिष्ठ विभागातील सर्व विद्यार्थ्यांना कळविण्यात येते की, मराठी विभाग आणि शिवलाल रामचंद वाचनालय, माढा यांच्यामधील सामंजस्य करार अंतर्गत Extension and Outreach Programme 'ग्रंथालय भेट' उपक्रम आयोजित केला आहे. सदर ग्रंथालय भेट बुधवार, दि. २७/०४/२०२२ रोजी स. ११.३०वा. नियोजित केली आहे. तरी सर्व विद्यार्थ्यांनी नियोजित वेळेत माढा येथील शुक्रवार पेठेमधील शिवलाल रामचंद वाचनालय येथे उपस्थित रहावे.