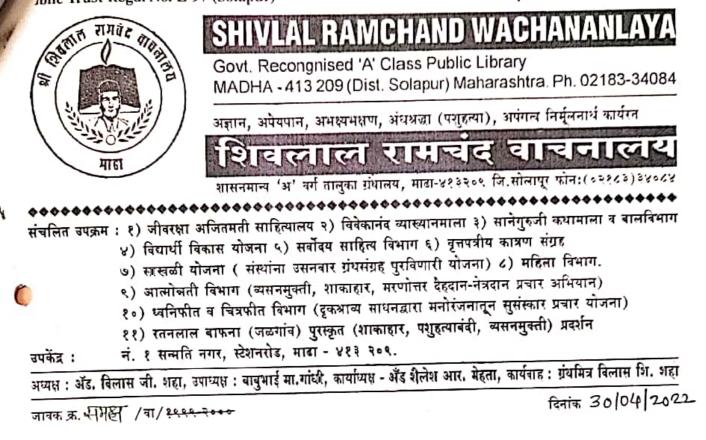

4.24-07-2022

मराठी विभाग आणि शिवलाल रामचंद वाचनालय माढा यांच्या संयुक्त विद्यमाने आयोजित

Under MoU Activity

Extension and Outreach Programme

'ग्रंथालय भेट उपकृग'

बुधवार, दि.२७/०४/२०२२, रोजी स. ११.३० वा.

### <u>नोटीस</u>

महाविद्यालयामधील वरिष्ठ विभागातील सर्व विद्यार्थ्यांना कळविण्यात येते की, मराठी विभाग आणि शिवलाल रामचंद वाचनालय, माढा यांच्यामधील सामंजस्य करार अंतर्गत Extension and Outreach Programme 'ग्रंथालय भेट' उपक्रम आयोजित केला आहे. सदर ग्रंथालय भेट बुधवार, दि. २७/०४/२०२२ रोजी स. ११.३०वा. नियोजित केली आहे. तरी सर्व विद्यार्थ्यांनी नियोजित वेळेत माढा येथील शुक्रवार पेठेमधील शिवलाल रामचंद वाचनालय येथे उपस्थित रहावे.

प्रति, मा. ग्रंथपाल, शिवलाल रामचद वाचनालय माढा, ता. माढा, जि. सोलापूर.

विषय : सांमजस्य करार अंतर्गत 'वाचनालय भेट' उपक्रमाबाबत...

#### महोदय,

ł

٧

उपरोक्त विषयास अनुसरून, सांमजस्य करार अंतर्गत आमच्या महाविद्यालयामधील मराठी विभागाने 'वाचनालय भेट' उपकमाचे आयोजन केले आहे. सदर उपकमातंर्गत महाविद्यालयामधील विद्यार्थी आपल्या वाचनालय व वाचकांशी संवाद/भेटसाठी बुधवार, दि. २७/०४/२०२२ रोजी स. ११.३० वा. येणार आहेत. तरी आपण सर्वांना बहुमोल मार्गदर्शन करून उपक्रमास सहकार्य करावे, ही विनंती.