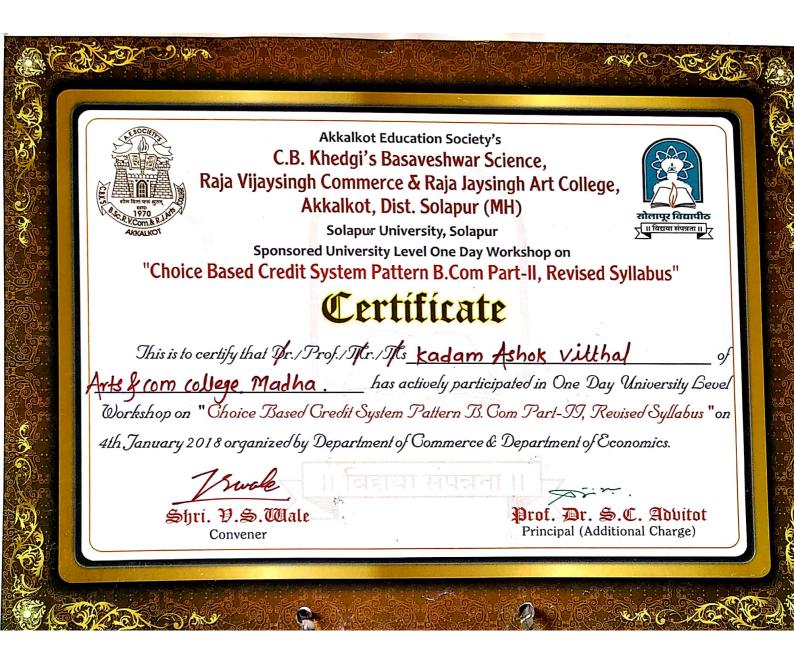

up> March, 2019.                                 |                              |                          |
| $\mathcal{X} \cdot \mathcal{L}$                                           | 14                           | duk                      |





### Arts & Commerce College, Madha

Dist-Solapur-413209

# Dept. of Economics ONE DAY WORKSHOP

# CERTIFICATE

This is to certify that Mr./Mrs./Dr./Prof. Kadam A. V.

of Arts and commerce college madka.

attended as a organizer (co-operative Development) in Workshop for "Revised Syllabus of BA/B.Com-III" jointly organized by Solapur University, Solapur and Arts & Commerce College, Madha, Dist-Solapur on Thursday, 10th Jan. 2019

Head, Dept. of Commerce

Mr. Ashok Kadam

Head, Dept. of Economics

Mr. Madhukar Anantkawlas

Dr. Pratapkumar Ubale



C.B. Khedgi's Basaveshwar Science, Raja Vijaysinh Commerce & Raja Jaysinh Arts College, Akkalkot, Dist. Solapur. (Maharashtra) India 413216.

Affiliated to Solapur University Solapur. NAAC ACCREDITATION B (C.G.P.A 2.74)

अक्कलकोट एउपकेशन सोमायटी,अक्कलकोट मंगलित (स्यापना १९७०)

सी.बी. खेडगीज् बसवेश्वर सायन्स, राजा विजयसिंह कॉमर्स आणि राजा जयसिंह आर्टस् कॉलेज, अक्कलकोट. जि.सोलापूर.(महाराष्ट्र)भारत ४१३२१६.

सोलापूर विद्यापीठ,सोलापूर संलिग्नित नॅक मानांकन ब +

प्राचार्य. डॉ. एस.सी.आडवितोट (अतिरिका कार्यभार)

Web Site:http://www.khedgiscollegeaklkot.org E-mail:cbkcollege@gmail,com

Principal: Dr.S.C.Adavitot

Rel. No .: AKT/CB/C/Invit. 117-18/665

संदर्भ -

(एम.ए.पी.एवडी.)

Date: 01 / 0 \ / 20 / 2

To.

Dr. Ashok Vitthal Kadam Arts and Commerce College, Madha, Dist. Solapur.

Sub: - Invitatio