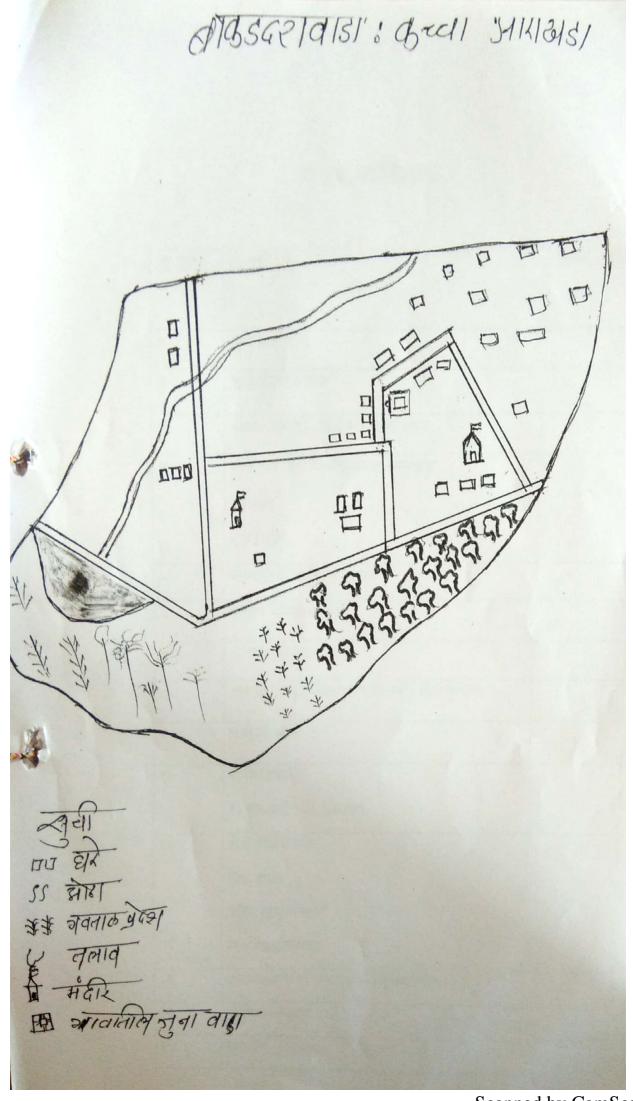

College Madha Afts & Commerce College Madha, Dist. Solapuc



# Rayat Shikshan Santh`s ART AND COMMERCE COLLAGE, MADHA DIST - SOLAPUR DEPARTMENT OF GEOGRAPHY

# LABORATORY CERTIFICATE

For the B.A. Part – III Course in Geography special and that this Report represents his/her bonafied work in the Year 2018/2019

Etamined

Exam Seat No. 2016032500034552

**Teacher in Charge** 

Examiner

Head of Department

# स्वावलंबी शिक्षण हेचआमचे ब्रीद - कर्मवीर

# रयत शिक्षण संस्थेचे

कला वाणिज्य व महाविद्यालय, माढा.

भूगोल विभाग

बी.ए.भाग . ३

ग्राम सर्वेक्षण अहवाल

प्रकल्पाचे नांव

मौजे बोकडदरावाडी गावच्या कृषीचा भौगोलिक अभ्यास

विद्यार्थ्यांचे नाव:- आहोल प्राज्ञवः। कैलाम

परीक्षा नंबर :- 4552

मार्गदर्शक

प्रा.डॉ. उबाळे पी.पी.

प्रा.डॉ. पालकर जे. एम

प्रा. रणदिवे पी.डी.

अहवाल वर्ष - सन २०१८-२०१९



Scanned by CamScanner

# अनुक्रमणिका

| अ.ज्ञ. | तपशिल                                      | पान नंबर |
|--------|--------------------------------------------|----------|
|        |                                            |          |
| 8      | ऋण निर्देश                                 |          |
| 2      | सर्वेक्षणाची रुपरेषा                       |          |
| 3      | बोकडदरावाडी गावचे भौगोलिक स्थान            |          |
| 8      | बोकडदरावाडी गावचा कच्चा आराखडा             |          |
|        | हवामान                                     |          |
|        | मृदा प्रकार                                |          |
| 4      | अभ्यासाची मर्यादा व व्याप्ती               |          |
| Ę      | प्रकल्प विषयाची निवड                       |          |
| 9      | अभ्यासाची उद