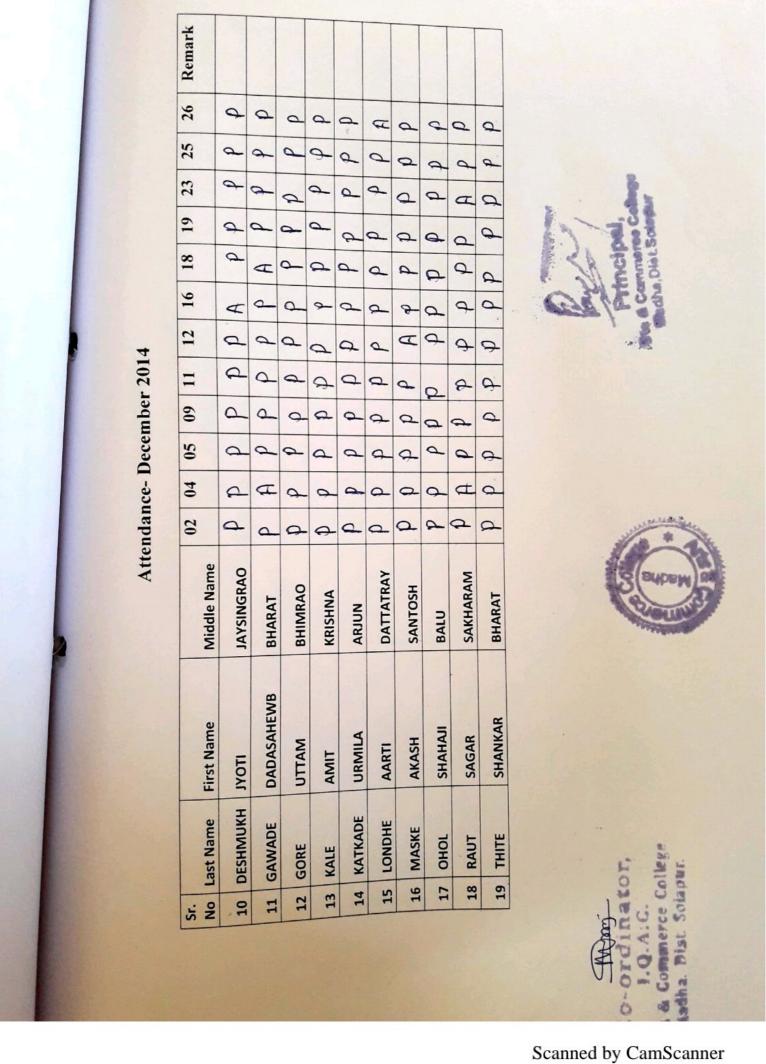

| SHASHIKANT  | 0  | 2  | 0  | 0  | 0  | 2  | a  | 9  | A  | 0  | 0  | a  |        |
| 4   | DEVKAR    | VISHWAS       | KUBER       | 0  | d  | 0  | 0  | 0  | 9  | 2  | 0  | 2  | 2  | 0  | H  |        |
|     | GHIIIF    | POPAT         | TATTYA      | 9  | d  | 0  | 2  | 0  | 0  | 0  | 0  | 0  | 2  | 0  | a  |        |
| , 4 | IAMDADE   | ABHIJIT       | ANIL        | 0  | a  | 0  | a  | 2  | A  | 0  | 0  | 0  | 0  | 2  | 2  |        |
|     | VATE      | BAIAII        | BHAGAWAT    | 0  | d  | 9  | 0  | 0  | 9  | 0  | 0  | 0  | 2  | 0  | d  |        |
|     | MANE      | AKSHAVKIIMAR  | BABURAO     | 9  | d  | d  | 0  | 9  | 0  | 0  | 9  | 0  | d  | 0  | 0  |        |
| × 0 | MAINE     | DHAMMADINA    | ASHOK       | a  | T  | 0  | 0  | 0  | 0  | 0  | 0  | 0  | 0  | 0  | 0  |        |



Scanned by CamScanner Scanned by CamScanner

रयत शिक्षण संस्थेचे,

कला व वाणिज्य महाविद्यालय, माढा, जि . सोलापूर .

भूगोल विभाग

कोर्सचे नावः "Land Measurement Techniques in Geography" वर्ष २०१४.१५

अहवाल

शनिवार दि.२९.११.२0१४ रोजी भूगोल विभागा मार्फत "Land Measurement Techniques in Geography" हा Course मुरू करण्यात आला . या कोर्सला बी .ए . भाग ३ मधील १९ विद्याथ्यानी प्रवेश घेतला . या कोर्सचे उदघाटन प्रारडॉर पीर पीर उवाळे यांच्या हस्ते करण्यात आलेरिनांक 0२.१२.२0१४ पासून या कोर्सचे तास वेळापत्रका प्रमाणे घेण्यात आले. शनिवार दि.0७.0२.२०१५ रोजी या कोर्सची परीक्षा झाली.









"Education Through Self - Help is our motto " - Karmveer

Rayat Shikshan Sanstha's

# Arts & Commerce College, Madha

NAAC Accredited 'B' Grade

Dist-Solapur-413209 Email: accmadha@yahoo.com



# CERTIFICATE

| This